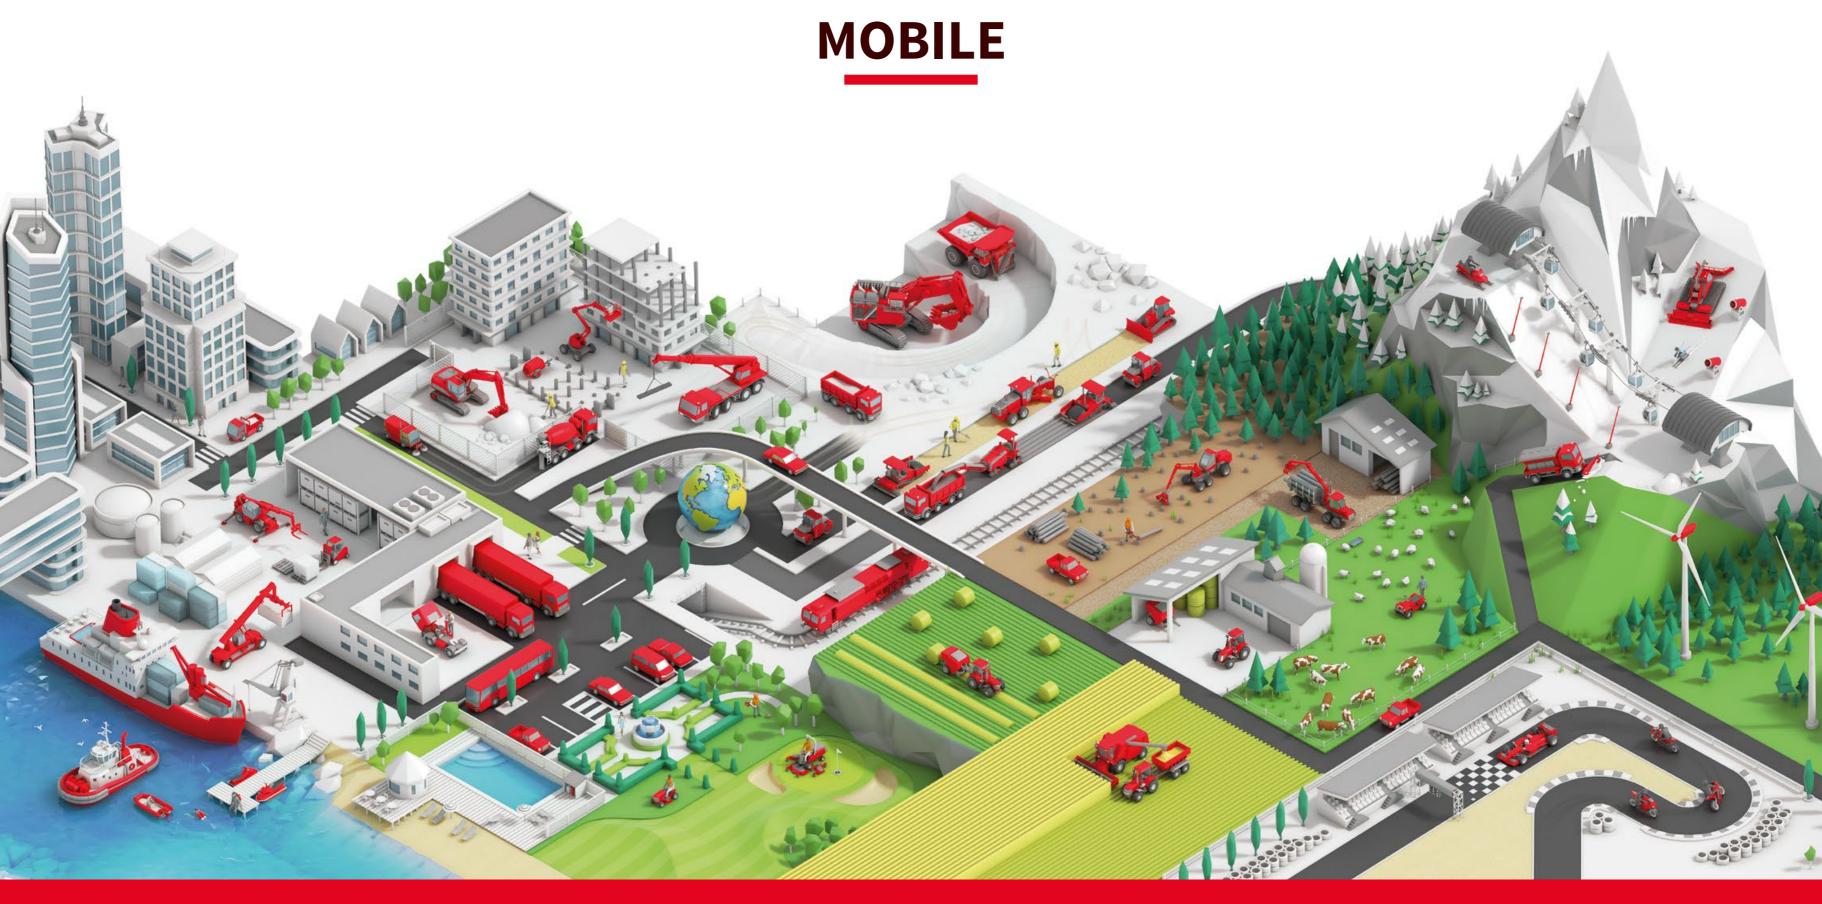

## **MOBILE**

Handling equipment

Construction equipment

Agriculture

Parks & Golfs

Ski lifts

Marine

Trucks - Buses

Passenger vehicles

Motorcycles - ATV

High performance