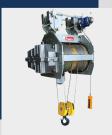

#### UR

Range: 1T - 40T Max HOL: 12m Application: Medium Duty; Automated and Synchronized/Tandem Operations

A premium hoist that is ultra modern in design with shorter headroom suited for demanding applications

#### WRH I-II-III

Range: IT - 10T Max HOL: 20m Application: Heavy Duty Robust series of hoists proven over 40 years

# HW

Range: 1T - 40T Max HOL: 50m Application: Heavy Duty; Automated and Synchronized/Tandem Operations New generation hoist with a compact design