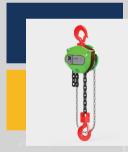

# **ELECTRIC CHAIN HOIST**

# EH-II ("BABY")

Range: 1T - 2T Max HOL: 30m Application: Light/Medium Duty

Economical plug & play hoist proven over 40 years using German technology with a fail Safe brake and conical rotor motor

### HC+

Range: 0.25T – 5T Max HOL: 20m Application: Medium Duty

India's highest selling chain hoist with HID technology for dual speed motion

### GC

Range: 0.25T – 2T Max HOL: 48m

Application: Light Duty; Automated and Synchronized/Tandem Operations

Premium quality, European chain hoist with shorter headroom and pole changing motor for dual speed motion

# CH-IV ("PROTON")

Range: 5T – 20T Max HOL: 100m Application: Heavy Duty A differentiated ECH offering with single fall design

### CH-III ("ELECTRON")

Range: 2.5T – 10T Max HOL: 100m Application: Medium Duty

Indigenously made, rugged chain hoist designed for demanding applications