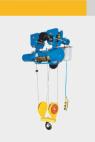

# **ELECTRIC CHAIN HOIST**

# EH-II ("BABY")

Range: 1T - 2T Max HOL: 30m Application: Light/Medium Duty

Economical plug & play hoist proven over 40 years using German technology with a fail Safe brake and conical rotor motor