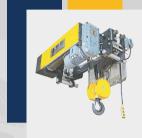

# WIRE ROPE HOIST

Range: 1T - 20T Max HOL: 30m Application: Light Duty

Next generation hoist with a moderate weight and aesthetically pleasing design best suited for general applications

#### UR

Range: 1T - 40T Max HOL: 12m Application: Medium Duty; Automated and Synchronized/Tandem Operations

A premium hoist that is ultra modern in design with shorter headroom suited for demanding applications

#### WRH I-II-III

Range: IT - 10T Max HOL: 20m Application: Heavy Duty Robust series of hoists proven over 40 years

# HW

Range: 1T - 40T Max HOL: 50m Application: Heavy Duty; Automated and Synchronized/Tandem Operations New generation hoist with a compact design

### SMD

Range: 1T - 60T Max HOL: 150m Application: Heavy Duty

Differentiated offering in this category designed for demanding applications such as Steel Mills

### WRH- N SERIES

Range: 1T - 40T Max HOL: 25m Application: Light/Medium Duty Economical series hoists designed for varied requirements