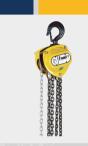

#### INDEF P BLOCK

Range: 1T – 40T Max HOL: 20m Application: Heavy Duty; Hazardous Area

Premium series of manual chain hoists using German technology with an optional Overload Limiter

### INDEF M BLOCK

Range: 1T – 10T Max HOL: 20m Application: Medium Duty

Moderate weight, British design and technology hoist, suited to last a lifetime

## INDEF C BLOCK

Range: 1T - 20T Max HOL: 20m Application: Medium Duty

Light-weight, sturdy design with optimal operating pull and assured reliability

# Range: 0.25T – 9T Max HOL: 1.5m

RLH

Application: Light Duty

Compact & handy hoist with German design and technology, best suited for site workers