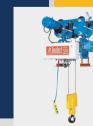

### HC+

Range: 0.25T – 5T Max HOL: 20m Application: Medium Duty

India's highest selling chain hoist with HID technology for dual speed motion