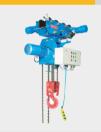

# WIRE ROPE HOIST

Range: 1T - 20T Max HOL: 30m Application: Light Duty

Next generation hoist with a moderate weight and aesthetically pleasing design best suited for general applications

#### UR

Range: 1T - 40T Max HOL: 12m Application: Medium Duty; Automated and Synchronized/Tandem Operations

A premium hoist that is ultra modern in design with shorter headroom suited for demanding applications

#### WRH I-II-III

Range: IT - 10T Max HOL: 20m Application: Heavy Duty Robust series of hoists proven over 40 years

# HW

Range: 1T - 40T Max HOL: 50m Application: Heavy Duty; Automated and Synchronized/Tandem Operations New generation hoist with a compact design

### SMD

Range: 1T - 60T Max HOL: 150m Application: Heavy Duty

Differentiated offering in this category designed for demanding applications such as Steel Mills

### WRH- N SERIES

Range: 1T - 40T Max HOL: 25m Application: Light/Medium Duty Economical series hoists designed for varied requirements