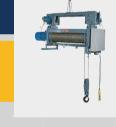

# WIRE ROPE HOIST

Range: 1T - 20T Max HOL: 30m Application: Light Duty

Next generation hoist with a moderate weight and aesthetically pleasing design best suited for general applications