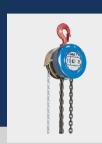

#### INDEF P BLOCK

Range: 1T – 40T Max HOL: 20m Application: Heavy Duty; Hazardous Area

Premium series of manual chain hoists using German technology with an optional Overload Limiter

### INDEF M BLOCK

Range: 1T – 10T Max HOL: 20m Application: Medium Duty

Moderate weight, British design and technology hoist, suited to last a lifetime

## INDEF C BLOCK

Range: 1T - 20T Max HOL: 20m Application: Medium Duty

Light-weight, sturdy design with optimal operating pull and assured reliability