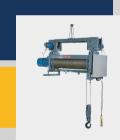

# **ELECTRIC CHAIN HOIST**

# EH-II ("BABY")

Range: 1T - 2T Max HOL: 30m Application: Light/Medium Duty

Economical plug & play hoist proven over 40 years using German technology with a fail Safe brake and conical rotor motor

### HC+

Range: 0.25T – 5T Max HOL: 20m Application: Medium Duty

India's highest selling chain hoist with HID technology for dual speed motion

### GC

Range: 0.25T – 2T Max HOL: 48m

Application: Light Duty; Automated and Synchronized/Tandem Operations

Premium quality, European chain hoist with shorter headroom and pole changing motor for dual speed motion

# CH-IV ("PROTON")

Range: 5T – 20T Max HOL: 100m Application: Heavy Duty A differentiated ECH offering with single fall design

### CH-III ("ELECTRON")

Range: 2.5T – 10T Max HOL: 100m Application: Medium Duty

Indigenously made, rugged chain hoist designed for demanding applications