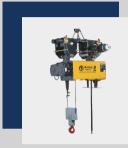

# WIRE ROPE HOIST

Range: 1T - 20T Max HOL: 30m Application: Light Duty

Next generation hoist with a moderate weight and aesthetically pleasing design best suited for general applications

#### UR

Range: 1T - 40T Max HOL: 12m Application: Medium Duty; Automated and Synchronized/Tandem Operations

A premium hoist that is ultra modern in design with shorter headroom suited for demanding applications

#### WRH I-II-III

Range: IT - 10T Max HOL: 20m Application: Heavy Duty Robust series of hoists proven over 40 years

# HW

Range: 1T - 40T Max HOL: 50m Application: Heavy Duty; Automated and Synchronized/Tandem Operations New generation hoist with a compact design

### SMD

Range: 1T - 60T Max HOL: 150m Application: Heavy Duty

Differentiated offering in this category designed for demanding applications such as Steel Mills

### WRH- N SERIES

Range: 1T - 40T Max HOL: 25m Application: Light/Medium Duty Economical series hoists designed for varied requirements