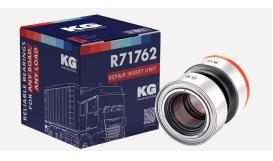

# LEVEL UP YOUR FLEET WITH KG TRUCK SOLUTIONS

SOLUTIONS TO HELP TRUCK AND FLEET OWNERS BECOME MORE COMPETITIVE, PRODUCTIVE, AND PROFITABLE.

- Built to high precision (P6) to improve longevity and durability
- Premium quality materials that adhere to OEM specifications
- Maximum reliability through 100% quality checks
- High-quality grease that effectively reduces service intervals
- Test certificate included to ensure strong dependability
- Competitive pricing and strong stock in Dubai

WHEEL HUB
ENGINEERED FOR STRENGTH

TAPER ROLLER BEARINGS
BUILT FOR PRECISION

REPAIR INSERT UNIT

CRAFTED FOR CONVENIENCE