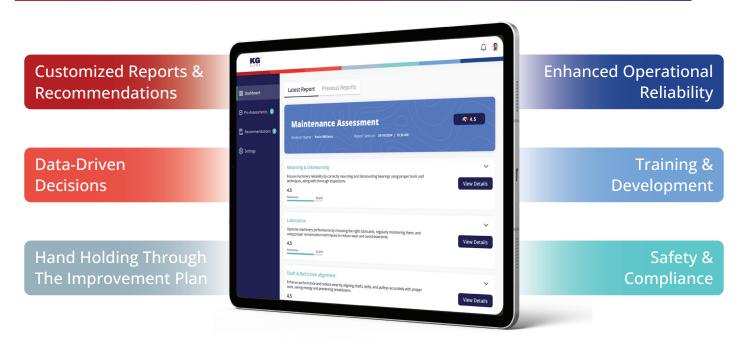

# MAINTENANCE ASSESSMENT TO LEVEL UP YOUR MAINTENANCE OPERATION

Maintenance operations are vastly complex and in our 58 years of experience, we have rarely seen best practices being consistently followed. The **KG Maintenance Assessment** offers a comprehensive evaluation of your maintenance processes, methods, tools, and practices-identifying opportunities for optimization and a world of improved uptime and reduced costs.

#### THE PILLARS OF KG MAINTENANCE ASSESSMENT

This comprehensive assessment centers around following critical elements that form the foundation of effective maintenance practices:

Lubrication Management

Shaft & Belt/Chain Alignment

Condition Monitoring

Bulk Filtration

Gearbox

Store Audit

#### KEY OUTCOMES OF THE KG MAINTENANCE ASSESSMENT

#### MAINTENANCE ASSESSMENTS

Receive comprehensive evaluations of your maintenance processes to improve efficiency