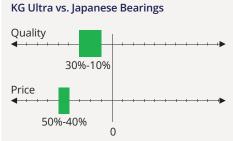

Fig. b. KG Ultra attains near-equivalent quality to Japanese bearings within a 10%-30% range, while offering considerable cost savings of 40%-50%.

Fig. c. KG Ultra offers comparable quality within 20%-40% of Premium European Bearings, with a significant price benefit of 60%-80%.