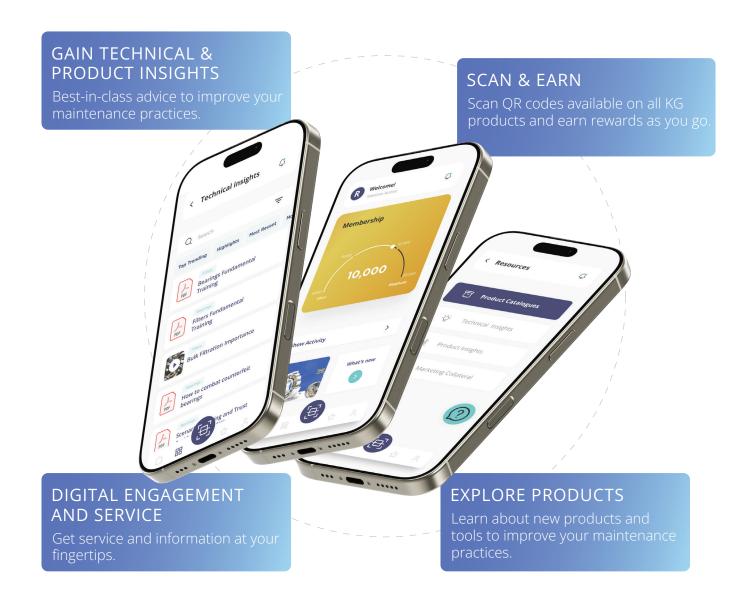

# THE KG ULTRA APP - YOUR COMPANION FOR IMPROVED SERVICE, EFFICIENCY AND EFFECTIVENESS

In today's challenging competitive climate, cost effectiveness and uptime are critical. Unplanned downtime disrupts workflows and leads to substantial financial losses, impacting your bottom line. The **KG Ultra App** offers a unique solution designed to help maintenance teams get an unparalleled level of knowledge, training and service at their fingertips.

# KG SMART SUPPORT - ADVANCED SERVICE AT YOUR FINGERTIPS

**KG Smart Support** is a suite of digital solutions designed to support your maintenance team. No longer will your team have to deal with dated products and delayed services, allowing you to confidently ensure that your maintenance operations follow best practices with total convenience.