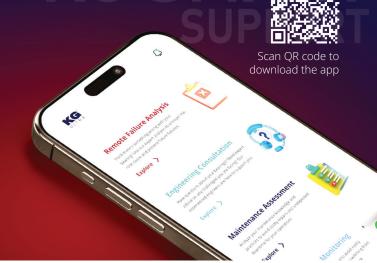

# THE KG ULTRA APP - YOUR COMPANION FOR IMPROVED SERVICE, EFFICIENCY AND EFFECTIVENESS

In today's challenging competitive climate, cost effectiveness and uptime are critical. Unplanned downtime disrupts workflows and leads to substantial financial losses, impacting your bottom line. The **KG Ultra App** offers a unique solution designed to help maintenance teams get an unparalleled level of knowledge, training and service at their fingertips.

# KG SMART SUPPORT - ADVANCED SERVICE AT YOUR FINGERTIPS

**KG Smart Support** is a suite of digital solutions designed to support your maintenance team. No longer will your team have to deal with dated products and delayed services, allowing you to confidently ensure that your maintenance operations follow best practices with total convenience.

#### REMOTE FAILURE ANALYSIS

To identify the root cause of equipment failure and prevent recurrence with corrective actions

### CONDITION MONITORING

Predict and prevent breakdowns by connecting sensors for real-time monitoring of your equipment's health

#### MAINTENANCE ASSESSMENTS

Receive comprehensive evaluations of your maintenance processes to improve efficiency

### ENGINEERING CONSULTATION

Connect with our experts anytime, anywhere and receive immediate solutions to technical problems