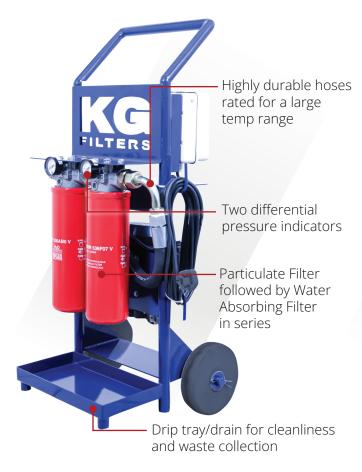

# ELIMINATE THE MOST HARMFUL SOURCE OF DAMAGE TO YOUR OPERATION -DIRTY OILS AND DIESEL

A practical and portable solution, useful both in-plant machinery and mobile equipment to filter fuel and oil contamination and achieve ISO cleanliness levels.

# OFFLINE BULK FILTRATION FOR TANK FLUSHING AND TRANSFER OF DIESEL AND OIL

# INLINE BULK FILTRATION FOR STORAGE TANKS, PIPES AND DISPENSING UNITS

KG FILTRATION KIT

KG HIGH-CAPACITY FILTRATION KIT

KG MAXFLOW FILTRATION KIT