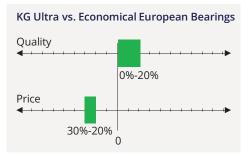

# COMPETITIVE PRICING AND HIGHEST QUALITY BEARINGS TO DRIVE MEANINGFUL ROI

Fig. a. KG Ultra offers equal or better quality than economical European bearings within a 0%-20% range, at a price benefit of 20%-30%.