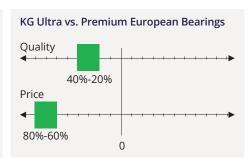

Fig. b. KG Ultra attains near-equivalent quality to Japanese bearings within a 10%-30% range, while offering considerable cost savings of 40%-50%.

Fig. c. KG Ultra offers comparable quality within 20%-40% of Premium European Bearings, with a significant price benefit of 60%-80%.