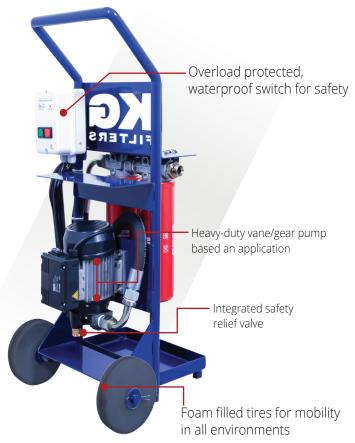

# ELIMINATE THE MOST HARMFUL SOURCE OF DAMAGE TO YOUR OPERATION -DIRTY OILS AND DIESEL

A practical and portable solution, useful both in-plant machinery and mobile equipment to filter fuel and oil contamination and achieve ISO cleanliness levels.

# OFFLINE BULK FILTRATION FOR TANK FLUSHING AND TRANSFER OF DIESEL AND OIL

# INLINE BULK FILTRATION FOR STORAGE TANKS, PIPES AND DISPENSING UNITS

KG FILTRATION KIT

KG HIGH-CAPACITY FILTRATION KIT

KG MAXFLOW FILTRATION KIT