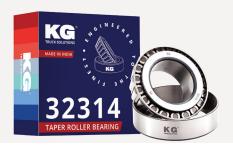

#### GENERAL PURPOSE INDUSTRIAL BEARINGS

Spherical Roller Bearings

Self-Aligning Ball Bearings

Cylindrical Roller Bearings

Thrust Bearings

Tapered Roller Bearings