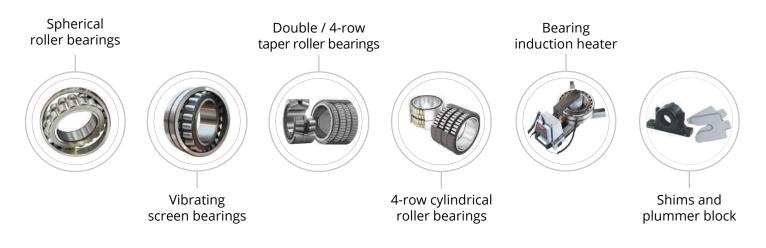

- Cylindrical Roller Bearings
- Spherical Roller Bearings
- Spherical Roller Thrust Bearings

- Spherical Roller Bearings
- Tapered Roller Bearings
- Axial Cylindrical Roller Bearings
- Plummer Blocks

- Cylindrical Roller Bearings
- Spherical Roller Bearings
- Tapered Roller Bearings
- Deep Groove Ball Bearings
- Self-Aligning Ball Bearings
- Truck Bearings