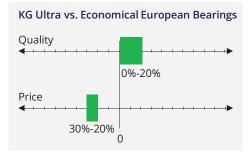

## Competitive pricing and highest quality bearings to drive meaningful ROI

Fig. a. KG Ultra offers equal or better quality than economical European bearings within a 0%-20% range, at a price benefit of 20%-30%.