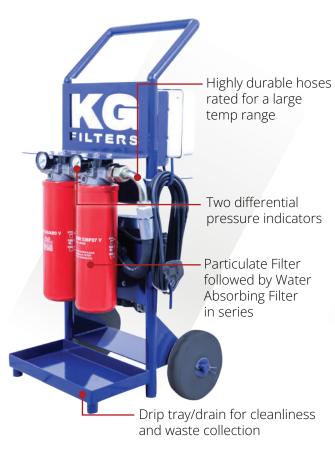

# ELIMINATING THE HIDDEN THIEF OF YOUR MACHINE LIFE

A practical and portable solution, useful both in-plant machinery and mobile equipment to filter fuel and oil contamination and achieve ISO cleanliness levels.

Offline Bulk Filtration for tank flushing and transfer of diesel and oil

## Inline Bulk Filtration for storage tanks, pipes and dispensing units

KG FILTRATION KIT

KG PRO FILTRATION KIT

KG MAXFLOW FILTRATION KIT