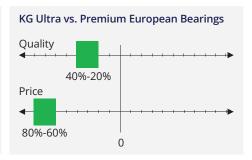

Fig. b. KG Ultra attains near-equivalent quality to Japanese bearings within a 10%-30% range, while offering considerable cost savings of 40%-50%.

Fig. c. KG Ultra offers comparable quality within 20%-40% of Premium European Bearings, with a significant price benefit of 60%-80%.