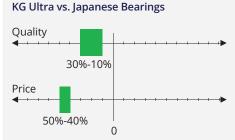

Fig. b. KG Ultra attains near-equivalent quality to Japanese bearings within a 10%-30% range, while offering considerable cost savings of 40%-50%.

Fig. c. KG Ultra offers comparable quality within 20%-40% of Premium European Bearings, with a significant price benefit of 60%-80%.