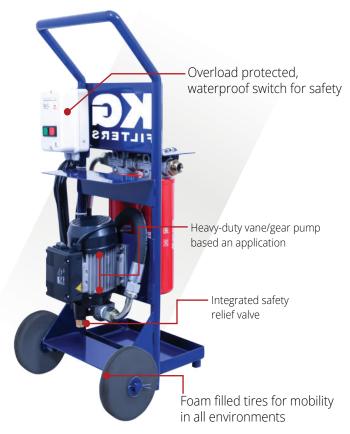

# ELIMINATING THE HIDDEN THIEF OF YOUR MACHINE LIFE

A practical and portable solution, useful both in-plant machinery and mobile equipment to filter fuel and oil contamination and achieve ISO cleanliness levels.

Offline Bulk Filtration for tank flushing and transfer of diesel and oil

## Inline Bulk Filtration for storage tanks, pipes and dispensing units

KG FILTRATION KIT

KG PRO FILTRATION KIT

KG MAXFLOW FILTRATION KIT