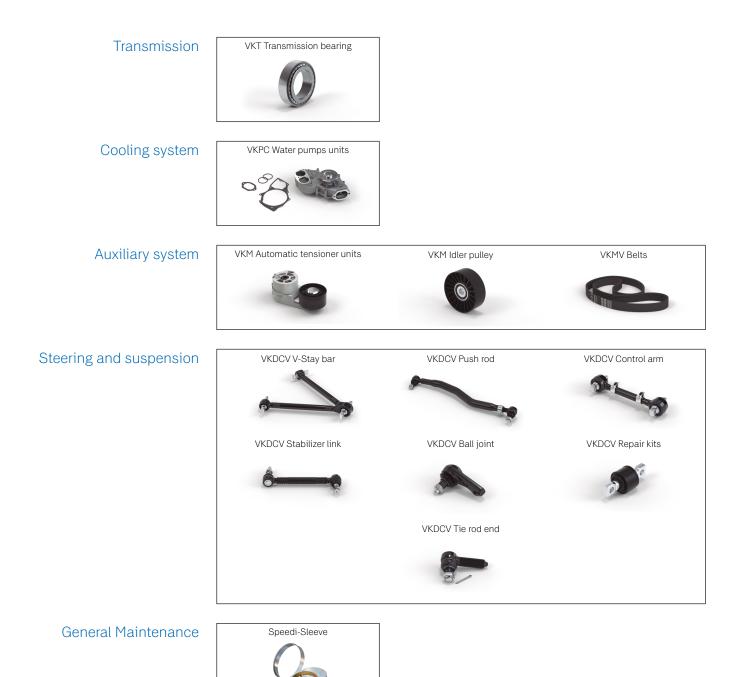

### COMMERCIAL VEHICLES

Wheel end

VKBA THU2

VKS Wheel bearing seals

Scotseal

VKBA TMU

VKG Grease

Automatic lubricators